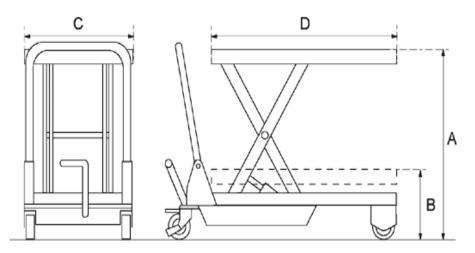

| MODEL                           |     |    | TFD80             |
|---------------------------------|-----|----|-------------------|
| Capacity                        |     | kg | 800               |
| Min table height                | В   | mm | 445               |
| Max table height                | Α   | mm | 1500              |
| Table dimensions                | C,D | mm | 1220(D)x610(C)x50 |
| Caster wheel                    |     | mm | 127               |
| Foot pedal cycles to max height |     |    | 97                |
| Weight of unit                  |     | kg | 195               |
| Height of handle from ground    |     | mm | 1015              |