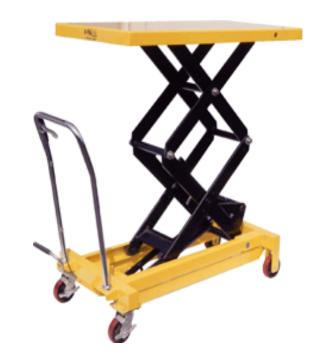

## **MAIN FEATURES**

Excellent hydraulic pump unit for low maintenance

Heavy duty steel construction with epoxy powder coated finish to give greater ant-corrosion resistance.

Heavy duty lift table with 800kg Capacity

Polyurethane wheels fitted as standard complete with break

Ideal for lifting and transporting a variety of goods

TUV/GS approved and CE Rated.

Other table top sizes available to order

Spare parts available From stock